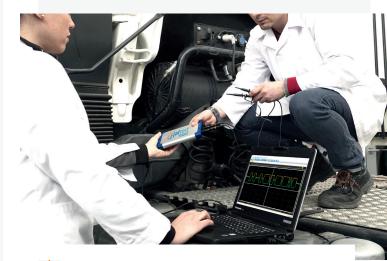

### **ELECTRONIC EQUIPMENT**

Tools frequently used in workshops, selected to obtain a complete diagnosis:

- · Maintenance stations of HVAC.
- · Gas analysers.
- · Light regulators.
- · Technical inspection cameras.
- · Tachometers.
- Battery chargers and starters.