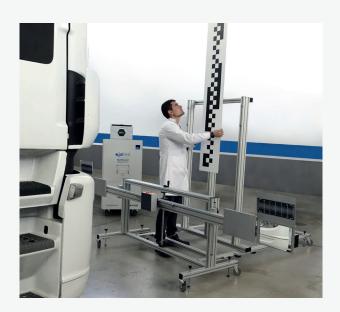

# ADAS CALIBRATION EQUIPMENT

Equipment and accessories required for the calibration of ADAS systems that manage the radar for the adaptive cruise control and object detection, and the camera to detect when de vehicle is deviating out of the lane.