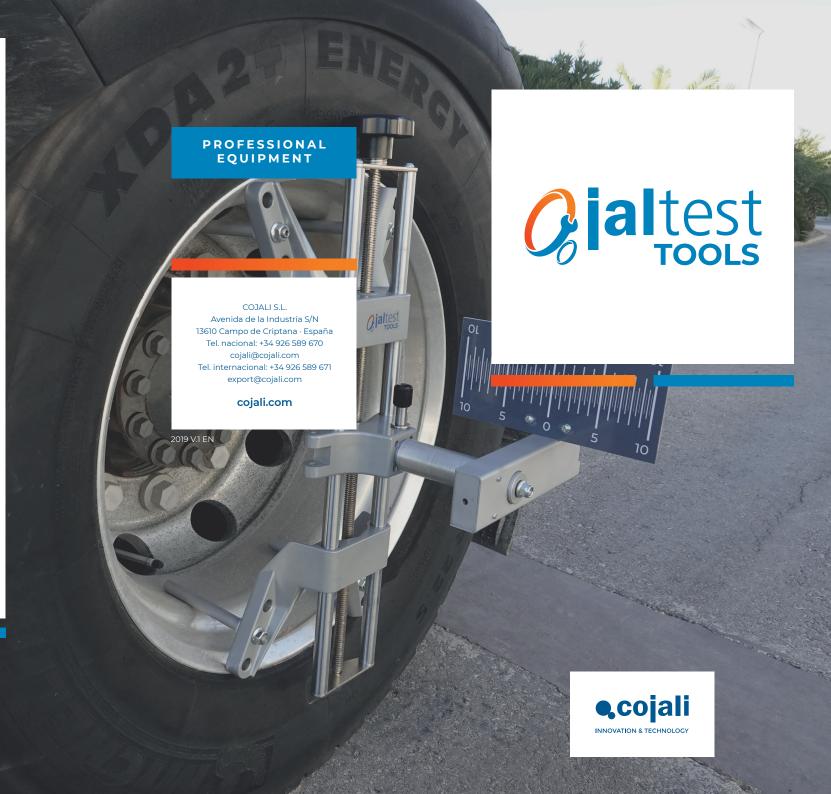

# ADAS CALIBRATION EQUIPMENT

Equipment and accessories required for the calibration of ADAS systems that manage the radar for the adaptive cruise control and object detection, and the camera to detect when de vehicle is deviating out of the lane.