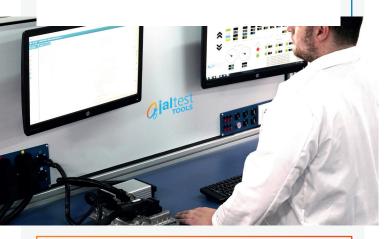

## ELECTRONIC SIMULATION BENCHES

The Jaltest ESB simulation equipment makes it possible to carry out the diagnosis, repair and test of Electronic Control Units for commercial vehicles through:

- · Simulation of the ECU input signals.
- · Reading of the output signals.
- · Access to repair documents.
- · Access to testing guides.