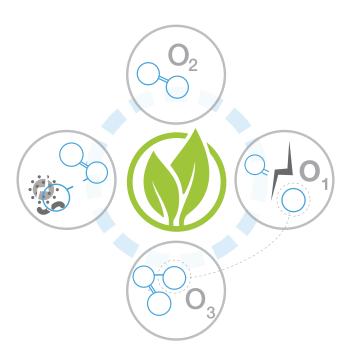

# // WHY CHOOSE OZONE?

Every single molecule of Ozone  $(O_3)$  is generated in nature through electric discharge: by separating some molecules of Oxygen  $(O_2)$  into single molecules of atomic Oxygen  $(O_3)$ , a new 3-atom molecule can be formed.

The new molecule is actually short-lived: in fact, Ozone decays rapidly, breaking down into oxygen just a few minutes later.

VARIOUS MINISTRIES OF HEALTH around the world recognize the use of Ozone as a disinfecting agent and disinfectant in the treatment of air and water: a natural way to sterilize areas contaminated with bacteria, viruses, spores, moulds and mites.

O3-NEX from BRAIN BEE applies the same technology to its own processes.

Through Corona Effect ceramic plates, Ozone is generated and pushed into the environment, according to the sanitizing procedure parameters. This technology allows us to generate large quantities of Ozone in a short time. This helps to reach the required level of saturation rapidly, thus greatly increasing efficiency compared to other existing systems.