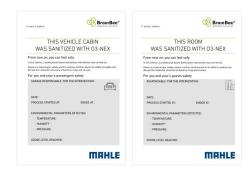

## + FINAL REPORT FOR THE CUSTOMER

The Sanitation procedure issues a report within the parameters of the treatment.

A good solution to ensure consumers' confidence remains high.

#### SANITATION REPORT.

At the end of the process, the Sanitation Report can be sent or printed, and given to your customer, thus giving value to the excellent service you are providing.