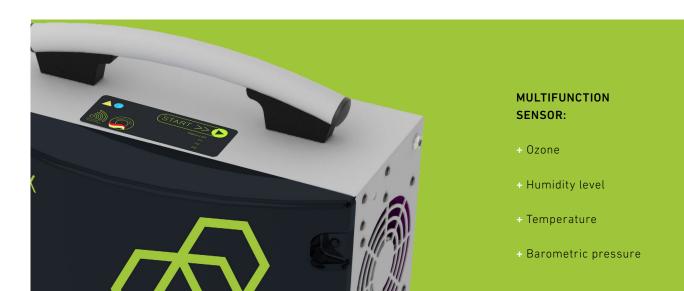

#### IT CAN BE USED AT ANY TIME.

The system is made up of a high-capacity (5,000 mg/h) portable Ozone Generator, integrated with the exclusive Multifunction Sensor, at the core of the system, which analyses, calculates and guides all the sanitizing operations.

This task is handled by the special Multifunction Sensor, which in fact controls every step of the sanitizing process based on the evolution of the vehicle's environmental and internal parameters. Control over the sanitizing procedure ensured by O3-NEX prevents all those circumstances that may jeopardize the final result: excessive Ozone persistence, failure to reach proper saturation or inadequate