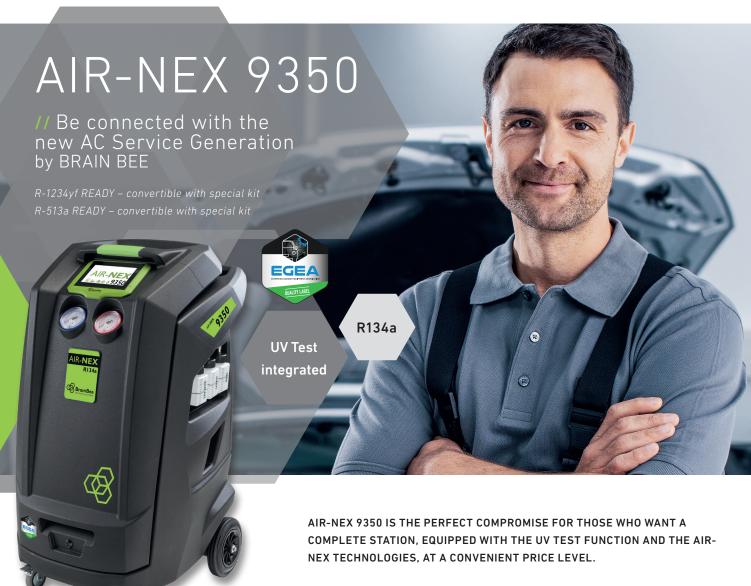

Easy to use, and equipped with all the basic AIR-NEX functions, the 9350 model adds the possibility of BRAIN BEE self-diagnosis tools integration to enhance the management of particular maintenance functions, thus completing the functionality of the A/C Station itself.

#### **Key features:**

- + 7" high visibility Touchscreen display
- + ONETOUCH liftdoor system
- + Wifi
- + ASA NETWORK interface
- + AIR-PRINT software
- + Multipass
- + UV Test

- + Flushing<sup>(1)</sup>
- + Hybrid function<sup>(1)</sup>
- + N-LEAK TEST (1)
- + BRAIN BEE Scantools intregrated<sup>(1)</sup>
- + Oil Care system
- + Autom. purging of non-condensing gas
- + Made by MAHLE

## Technical data:

+ Dimensions: 700 x 750 x 1100 mm

+ Weight 85 kg

+ Reservoir capacity: 20 l+ On board printer: optional

+ Gas identifier: optional

(1) Optional kit required