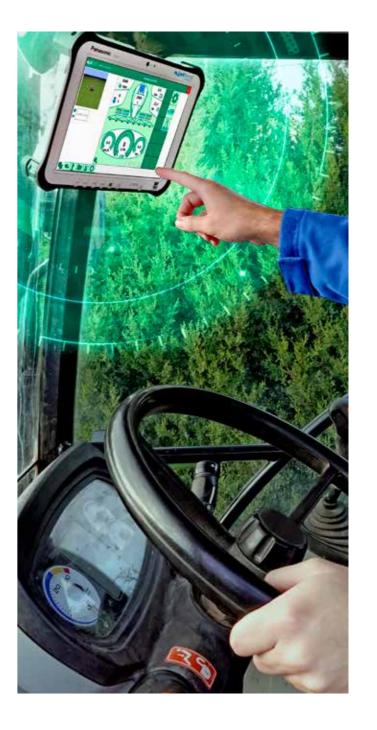

# JALTEST ISOBUS CONTROL

Jaltest ISOBUS CONTROL offers connectivity solutions between implement and tractor for all types of implements. This solution introduces the digitalisation of agricultural production processes, in order to manage the resources efficiently and enable the agricultural to be more accessible and easier to implement.

Based on ISOBUS technology (ISO 11783), this solution has the following as its main objectives:

- 1. To ensure complete compatibility between tractor and implement regardless of the manufacturer.
- 2. Automation of agricultural processes.
- 3. Optimisation of time, resources and machines.
- Maximisation of agricultural production and cost reduction.
- Acquisition of efficient data to aid in the decisionmaking process and in future season planning.
- Real-time control of cultivation and agricultural machines.

Jaltest ISOBUS CONTROL is a flexible and functional solution, which helps to achieve the maximum performance of agricultural machinery, to successfully and comfortably manage a productive and efficient business adapted to new technologies.