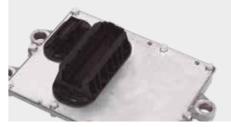

### JALTEST HARDWARE SOLUTIONS.

The tool's heartbeat, programmed to convey information with all communication protocols in a quick and efficient way.

## LINK V9