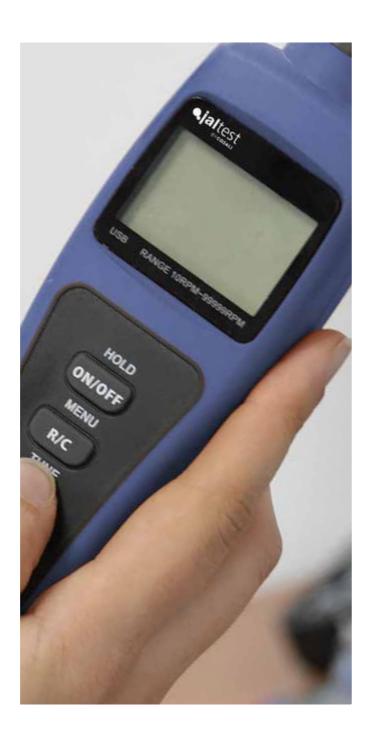

### JALTEST HARDWARE SOLUTIONS.

The tool's heartbeat, programmed to convey information with all communication protocols in a quick and efficient way.

## LINK V9