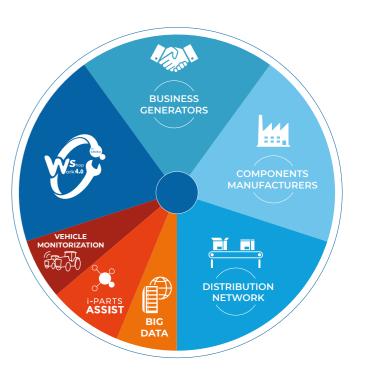

## **WORKSHOP 4.0**

A set of solutions and services that connects workshops, fleets and spare parts supplier in order to perform predictive maintenance and a professional, fast and efficient repair through Jaltest diagnostic tools, Telematics and Cloud Diagnostics, and latest generation components for commercial vehicles.

Workshop 4.0. is distinguished by offering Training services, Vehicle Fix support, Consulting and Support for the installation and reprogramming of components (i-Parts ASSIST).