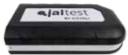

# NEW LINK V9 //

## FASTER CONNECTION RATE (BAUD RATE).

Improved performance and communication with a speed increase in the data transfer and processing, both in VCI-PC and VCI-system.

## USB AND SUBD26 CONNECTOR PROTECTION (POKA YOKE MODEL).

Protection and integrity of the connectors that have a mistake-proofing design.

## ROBUST ELECTRONICS AND ENHACED COMMUNICATION CAPABILITIES.

Greater connectivity, new supported communication protocols and extended multiplexor.

### IMPACT ABSORPTION.

Design with a rugged covering that cushions small bumps, protects against scratches and enables the seal closure of the device, preventing the inlet of dirt and water (IP40).

### COMPACT AND LIGHT.

Reduced weight, Jaltest V9 is 76% lighter than its predecessor. It offers the possibility of attaching a lanyard to facilitate the use of the device.

## LINK V9