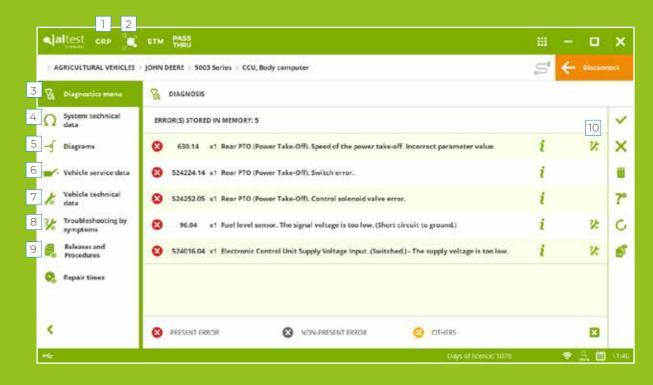

## **JALTEST INFO**

Detailed technical information including images, pictograms, graphics, diagrams and pictures for every vehicle to be diagnosed. This information will help to identify the error code, the part, the location, etc. In this complete module we can find:

- 1. Diagnostics (troubleshooting by error code).
- 2. System Technical Data.
- 3. Diagrams.
- 4. Vehicle Technical Data.
- 5. Vehicle Service Data.
- 6. Troubleshooting by symptoms (diagnostics).
- 7. Releases and Procedures.
- 8. Manual Diagnosis.