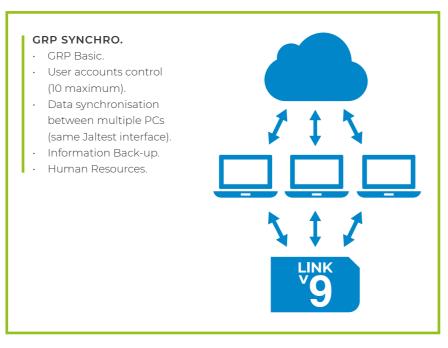

## GRP ENTERPRISE.

- GRP Synchro.
- Workshop Management Module.
- Reception Module.
- My Tasks Module.
- Jaltest Telematics Module.
- Data synchronisation between PCs (same company).
- Work order reports.
- User accounts control (unlimited).