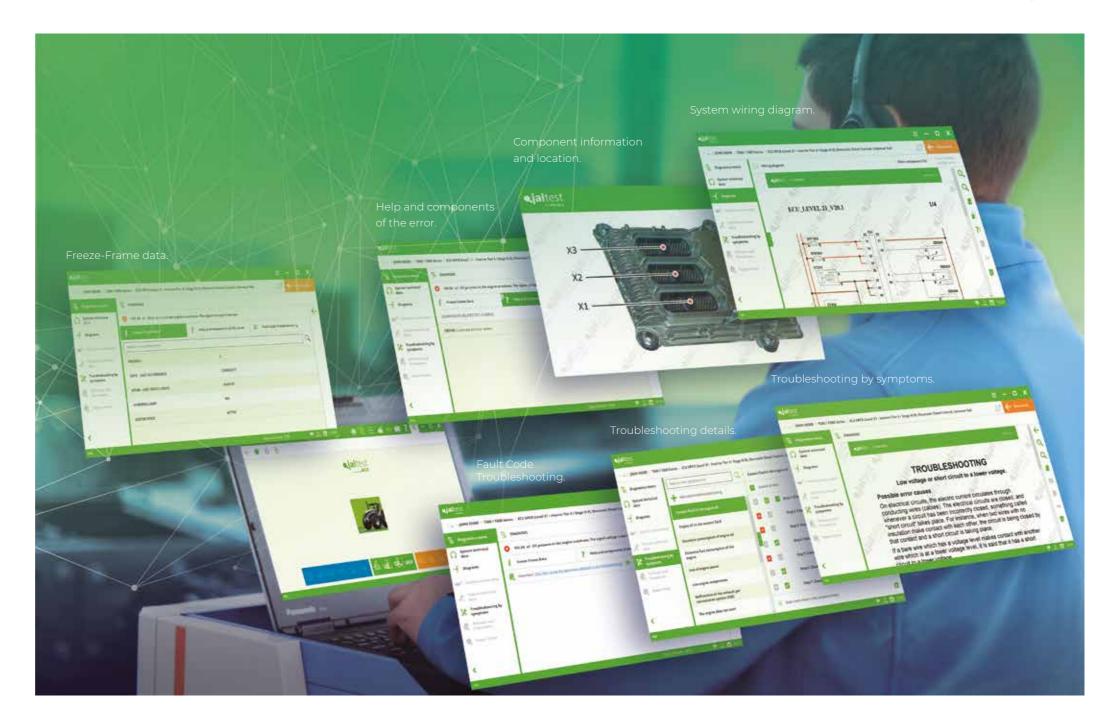

## **GUIDED DIAGNOSTICS**

Jaltest provides the necessary information to repair agricultural equipment breakdowns in an easy and effective way.

- 1. Component technical data.
- 2. Wiring, system and fuse diagrams.
- 3. Machine service data for equipment inspections.
- 4. Equipment technical data.
- 5. Troubleshooting by symptoms of the most common failures on the equipment.
- 6. Releases and procedures with manufacturer information.

## **JALTEST INFO**

Detailed technical information including images, pictograms, graphics, diagrams and pictures for every vehicle to be diagnosed. This information will help to identify the error code, the part, the location, etc. In this complete module we can find:

- 1. Diagnostics (troubleshooting by error code).
- 2. System Technical Data.
- 3. Diagrams.
- 4. Vehicle Technical Data.
- 5. Vehicle Service Data.
- 6. Troubleshooting by symptoms (diagnostics).
- 7. Releases and Procedures.
- 8. Manual Diagnosis.