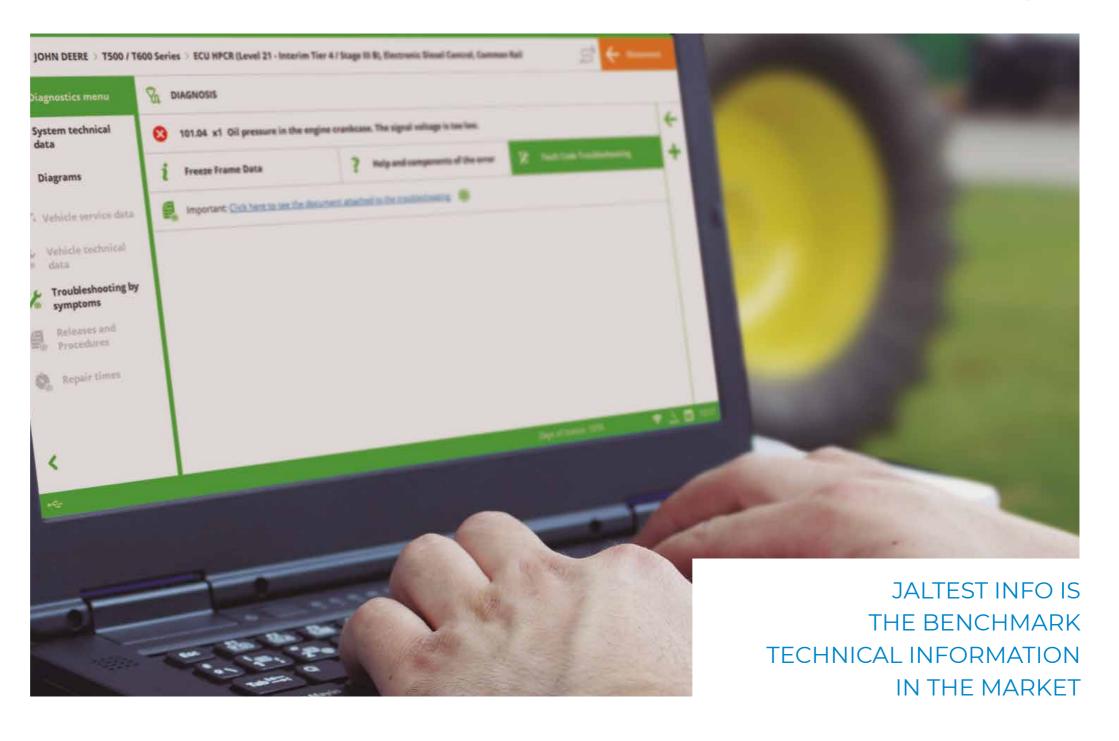

## **JALTEST INFO**

Detailed technical information including images, pictograms, graphics, diagrams and pictures for every vehicle to be diagnosed. This information will help to identify the error code, the part, the location, etc. In this complete module we can find:

- 1. Diagnostics (troubleshooting by error code).
- 2. System Technical Data.
- 3. Diagrams.
- 4. Vehicle Technical Data.
- 5. Vehicle Service Data.
- 6. Troubleshooting by symptoms (diagnostics).
- 7. Releases and Procedures.
- 8. Manual Diagnosis.