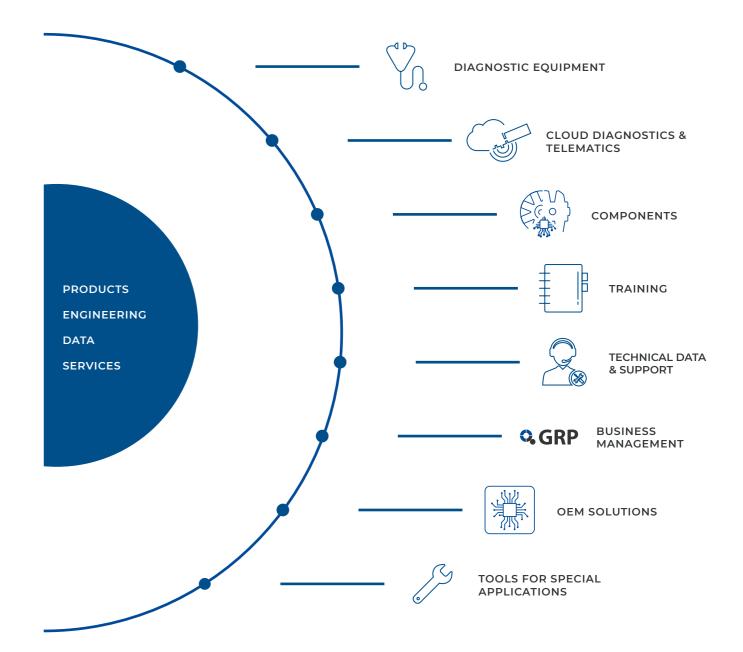

**DIAGNOSTICS, TELEMATICS & TOOLS** 

## JALTEST. INDUSTRY-LEADING DIAGNOSTICS & TECHNICAL SOLUTIONS

04

JALTEST AGV

12
SOFTWARE

22

COVERAGE

26
HARDWARE

28
SERVICES