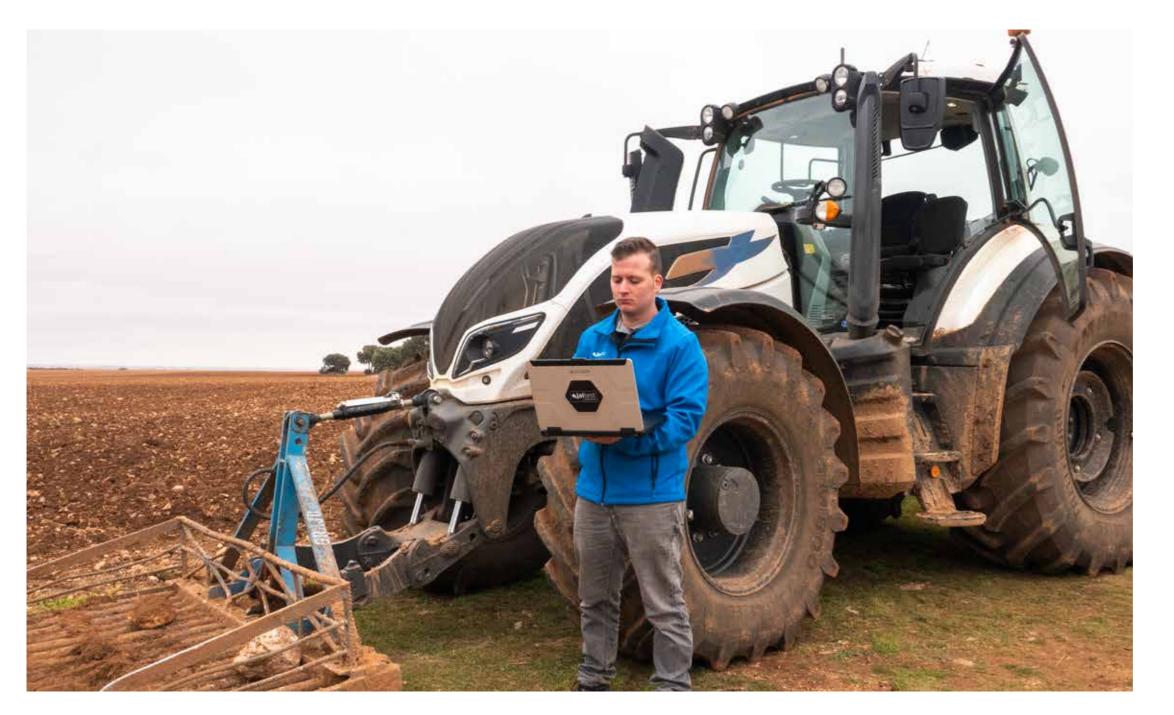

# JALTEST AGV //

Jaltest AGV is a Multibrand and Multisystem diagnostics tool developed to perform the most advanced agricultural machinery, equipment diagnostics and maintenance tasks in an easy and intuitive way.

Jaltest is not limited to reading error codes on vehicle systems, it also features bi-directional controls and guided troubleshooting.

Jaltest after-sales support is focused to deliver professional services to the workshop through: