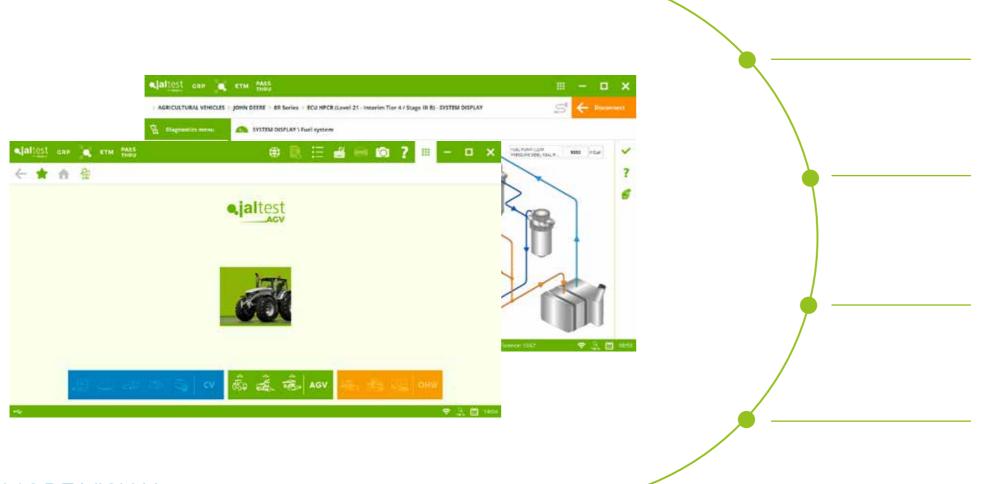

### 1. INTERACTIVE WIRING DIAGRAMS.

While navigating over the wiring diagrams, the components are outlined and the technical information including, relevant documents, technical data, comments and location, can be directly accessed.

### 2. SYSTEM OPERATING DIAGRAM.

Understanding how systems work can be a complex task. Jaltest provides the pneumatic, electrical and fuel schematics with their corresponding technical values, images, locations and much more to speed up the technician's work.

### 3. SYSTEM DISPLAY.

Real-time live data display on vehicle schematics. It enables a fast assessment of the functioning of the system.

### 4. VIRTUAL INSTRUMENTS / GRAPHS.

Visual aid for the technician to check values and understand the actual status of any system available in the vehicle.