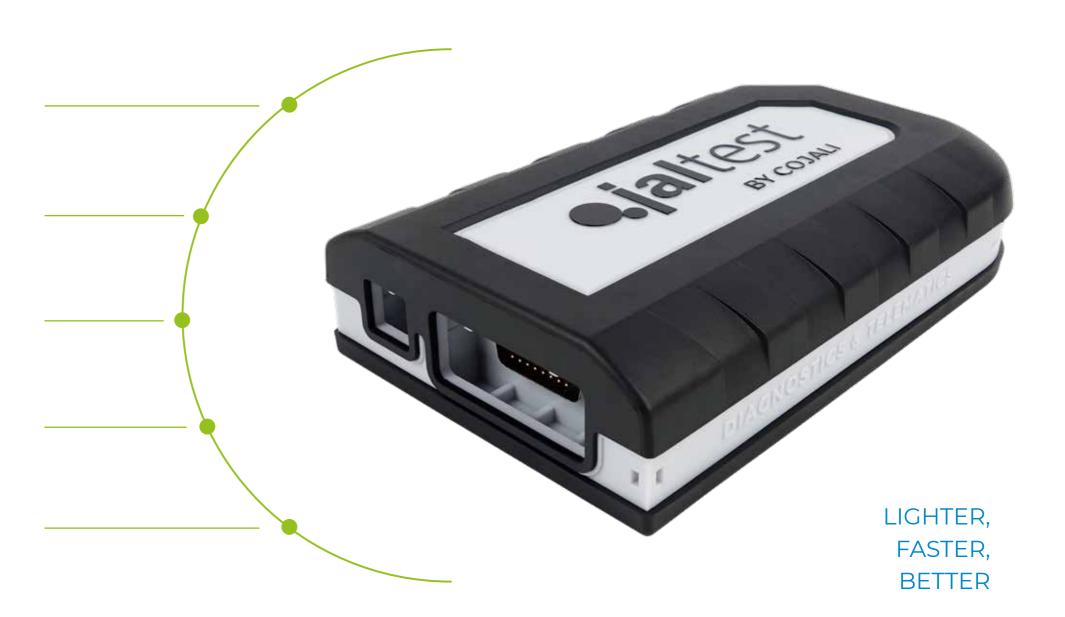

# NEW LINK V9 //

## FASTER CONNECTION RATE (BAUD RATE).

Improved performance and communication with a speed increase in the data transfer and processing, both in VCI-PC and VCI-system.

## USB AND SUBD26 CONNECTOR PROTECTION (POKA YOKE MODEL).

Protection and integrity of the connectors that have a mistake-proofing design.

## ROBUST ELECTRONICS AND ENHACED COMMUNICATION CAPABILITIES.

Greater connectivity, new supported communication protocols and extended multiplexor.

### IMPACT ABSORPTION.

Design with a rugged covering that cushions small bumps, protects against scratches and enables the seal closure of the device, preventing the inlet of dirt and water (IP40).

### COMPACT AND LIGHT.

Reduced weight, Jaltest V9 is 76% lighter than its predecessor. It offers the possibility of attaching a lanyard to facilitate the use of the device.