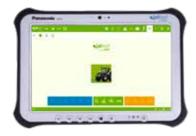

### JALTEST RUGGED PAD.

- 10" Rugged Tablet with Windows 10 Pro.
- Daylight-readable Display with Gloved Multi Touch + waterproof digitizer pen.
- User-replaceable Battery and Optional Long-Life battery.