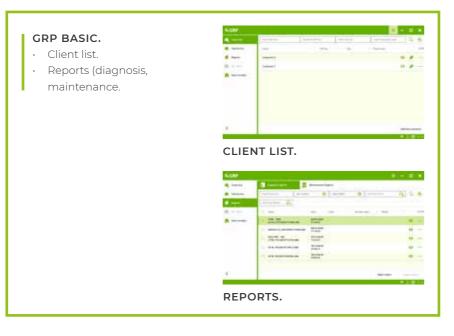

## **JALTEST GRP**

GRP is an optimized workshop management solution. Share customer information, vehicle data and diagnostic reports, work order management, labor times and access to Jaltest Telematics solutions.

## WORKSHOP MANAGEMENT.

**GRP MODULES** 

**DESCRIPTION:** 

CLIENT LIST.

REPORTS.