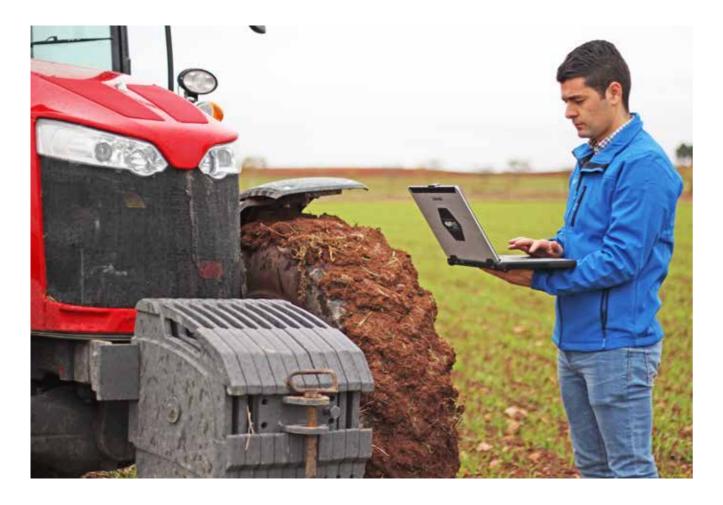

# JALTEST AGV //

Jaltest AGV is a Multibrand and Multisystem diagnostics tool developed to perform the most advanced agricultural machinery, equipment diagnostics and maintenance tasks in an easy and intuitive way.

Jaltest is not limited to reading error codes on vehicle systems, it also features bi-directional controls and guided troubleshooting.

Jaltest after-sales support is focused to deliver professional services to the workshop through: