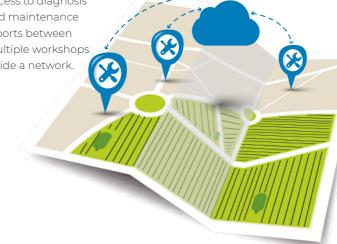

## LINK V9

## FASTER CONNECTION RATE (BAUD RATE).

Improved performance and communication with a speed increase in the data transfer and processing, both in VCI-PC and VCI-system.

## USB AND SUBD26 CONNECTOR PROTECTION (POKA YOKE MODEL).

Protection and integrity of the connectors that have a mistake-proofing design.

## ROBUST ELECTRONICS AND ENHACED COMMUNICATION CAPABILITIES.

Greater connectivity, new supported communication protocols and extended multiplexor.

### IMPACT ABSORPTION.

Design with a rugged covering that cushions small bumps, protects against scratches and enables the seal closure of the device, preventing the inlet of dirt and water (IP40).

### COMPACT AND LIGHT.

Reduced weight, Jaltest V9 is 76% lighter than its predecessor. It offers the possibility of attaching a lanyard to facilitate the use of the device.