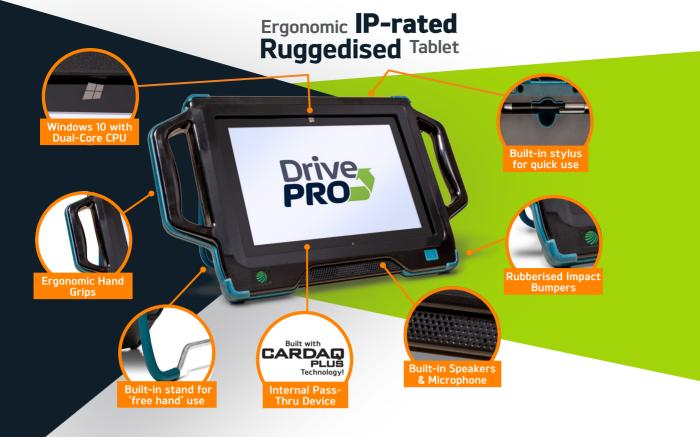

### DrivePRO Features

- Fully integrated SAE J2534 built with CarDAQ technology covering DoIP and CAN FD
- Wi-Fi and Bluetooth connectivity
- Windows 10 platform with intuitive touchscreen and dual-core Intel processor
- Built-in microphone, speakers, and dual front (2MP) and rear (5MP) cameras for remote support
- Built-in stylus
- Built-in kick stand
- Ergonomic ruggedised casing
- IP65-Rated and built for a harsh workshop environment
- Internal rechargeable battery and power adapter