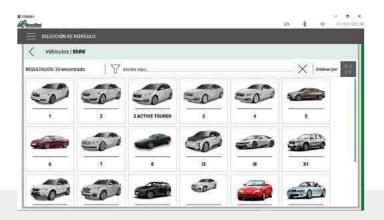

#### **AUTOMATIC VEHICLE SEARCH**

Quickly set to work! CONNEX immediately recognizes the VEHICLE MODEL on which you are operating: you can choose among 4 difference modes, according to your convenience or your habits

- THROUGH THE EOBD SOCKET
- BY ENTERING THE VIN CODE (3)
- SKIP100 SEARCH BY PLATE (OPTIONAL ), BY ENTERING THE VEHICLE REGISTRATION PLATE NUMBER
- MANUAL SELECTION OF THE MODEL, MADE EASIER BY THE ACTUAL PICTURES OF THE VEHICLE