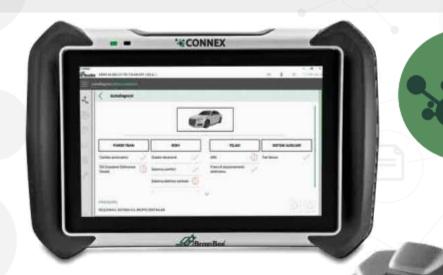

#### **AUTOMATIC VEHICLE SEARCH**

Quickly set to work! CONNEX immediately recognizes the VEHICLE MODEL on which you are operating: you can choose among 4 difference modes, according to your convenience or your habits

- THROUGH THE EOBD SOCKET
- BY ENTERING THE VIN CODE (3)
- SKIP100 SEARCH BY PLATE (OPTIONAL ), BY ENTERING THE VEHICLE REGISTRATION PLATE NUMBER
- MANUAL SELECTION OF THE MODEL, MADE EASIER BY THE ACTUAL PICTURES OF THE VEHICLE