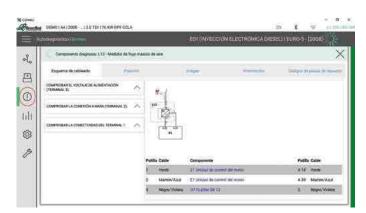

Self-diagnosis has been reorganized by system and displayed in a user-friendly way, so that now you can always have the situation under your control and quickly fnd out how to carry out your service operation.