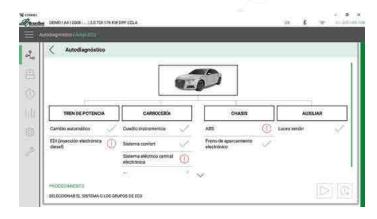

A powerful operating system, **up** to 10X faster than the other self-diagnosis systems, and even faster than Brain Bee's previous self-diagnosis:

NO LONGER THAN 7 SECONDS.. AND YOU ARE READY TO WORK!

The whole new graphic layout allows for an immediate and quick access to all information required for you to work in any situation with the highest expertise.

Self-diagnosis has been reorganized by system and displayed in a user-friendly way, so that now you can always have the situation under your control and quickly fnd out how to carry out your service operation.