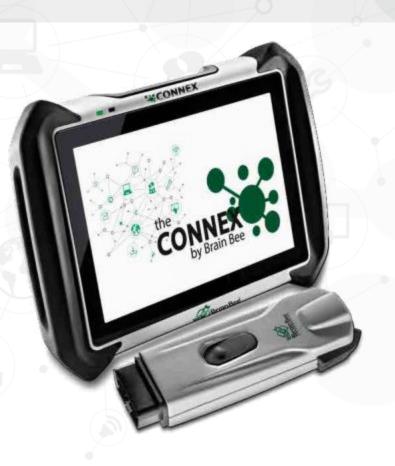

MADE IN BRAIN BEE
CONNEX INCORPORATES THE
RELIABILITY OF A LEADER OF
THE INDUSTRY FOR SELFDIAGNOSIS WITH UNPARALLELED
PERFORMANCE.

NEXUS 1.0 ITS THE NEW EXTRA POWERFUL OPERATING SYSTEM DEVELOPED BY BRAIN BEE FOR YOU. JUST WAITING TO BE ENJOYED! ALSO THANKS TO THE HD 10.1" DISPLAY

MAXIMUM SPEED YOU TURN ON CONNEX AND IT'S READY TO WORK.

IN LESS THAN 7 SECONDS, YOU ARE IN THE DIAGNOSTIC SESSION. YOU JUST CAN'T DO IT QUICKER THAN THAT!

ALWAYS CONNECTED
FROM NOW ON, YOUR DEVICE
WILL ALWAYS HAVE THE HIGHEST
PERFORMANCE: UP TO DATE AND WITH
ENDLESS POSSIBILITIES TO ACCESS
THE INFORMATION YOU NEED.