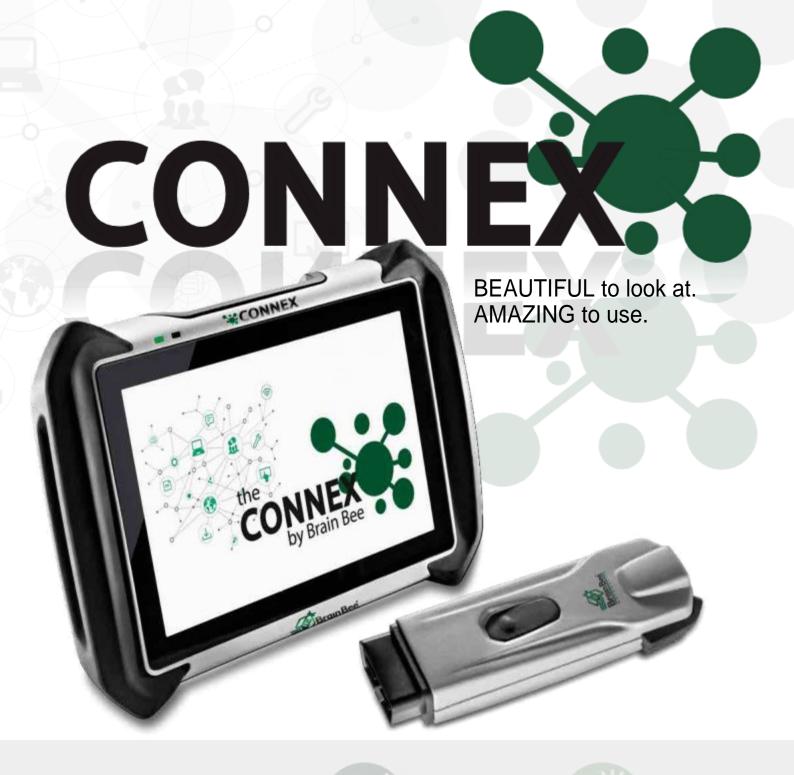

MADE IN BRAIN BEE
CONNEX INCORPORATES THE
RELIABILITY OF A LEADER OF
THE INDUSTRY FOR SELFDIAGNOSIS WITH UNPARALLELED
PERFORMANCE.

NEXUS 1.0 ITS THE NEW EXTRA POWERFUL OPERATING SYSTEM DEVELOPED BY BRAIN BEE FOR YOU. JUST WAITING TO BE ENJOYED! ALSO THANKS TO THE HD 10.1" DISPLAY

MAXIMUM SPEED YOU TURN ON CONNEX AND IT'S READY TO WORK.

IN LESS THAN 7 SECONDS, YOU ARE IN THE DIAGNOSTIC SESSION. YOU JUST CAN'T DO IT QUICKER THAN THAT!

ALWAYS CONNECTED
FROM NOW ON, YOUR DEVICE
WILL ALWAYS HAVE THE HIGHEST
PERFORMANCE: UP TO DATE AND WITH
ENDLESS POSSIBILITIES TO ACCESS
THE INFORMATION YOU NEED.